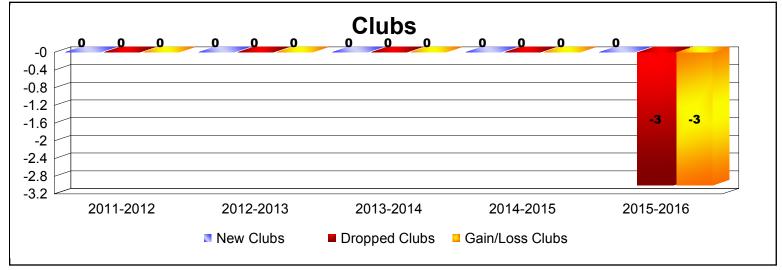

District 104A1 As of June 2016 Cumulative

| Year      | New<br>Clubs | Dropped<br>Clubs | Gain/<br>Loss<br>Clubs | New<br>Members | Charter<br>Members | Reinstate<br>Members | Transfer<br>Members | Total<br>Member<br>Added | Total<br>Members<br>Dropped | Gain/<br>Loss<br>Members |
|-----------|--------------|------------------|------------------------|----------------|--------------------|----------------------|---------------------|--------------------------|-----------------------------|--------------------------|
| 2011-2012 | 0            | 0                | 0                      | 30             | 0                  | 3                    | 1                   | 34                       | -39                         | -5                       |
| 2012-2013 | 0            | 0                | 0                      | 87             | 0                  | 5                    | 1                   | 93                       | -123                        | -30                      |
| 2013-2014 | 0            | 0                | 0                      | 49             | 0                  | 0                    | 0                   | 49                       | -63                         | -14                      |
| 2014-2015 | 0            | 0                | 0                      | 32             | 0                  | 1                    | 16                  | 49                       | -113                        | -64                      |
| 2015-2016 | 0            | -3               | -3                     | 49             | 0                  | 4                    | 6                   | 59                       | -96                         | -37                      |
| Average   | 0            | -1               | -1                     | 49             | 0                  | 3                    | 5                   | 57                       | -87                         | -30                      |