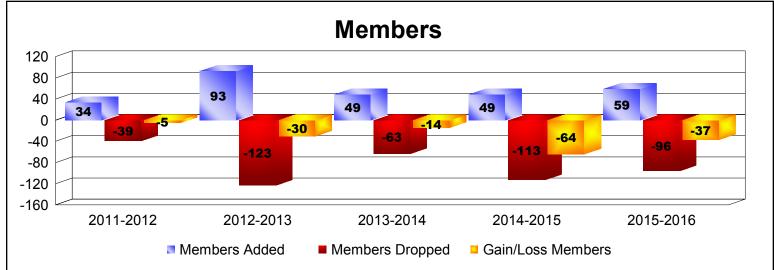

District 104A1 As of June 2016 Cumulative

| Year      | New<br>Clubs | Dropped<br>Clubs | Gain/<br>Loss<br>Clubs | New<br>Members | Charter<br>Members | Reinstate<br>Members | Transfer<br>Members | Total<br>Member<br>Added | Total<br>Members<br>Dropped | Gain/<br>Loss<br>Members |
|-----------|--------------|------------------|------------------------|----------------|--------------------|----------------------|---------------------|--------------------------|-----------------------------|--------------------------|
| 2011-2012 | 0            | 0                | 0                      | 30             | 0                  | 3                    | 1                   | 34                       | -39                         | -5                       |
| 2012-2013 | 0            | 0                | 0                      | 87             | 0                  | 5                    | 1                   | 93                       | -123                        | -30                      |
| 2013-2014 | 0            | 0                | 0                      | 49             | 0                  | 0                    | 0                   | 49                       | -63                         | -14                      |
| 2014-2015 | 0            | 0                | 0                      | 32             | 0                  | 1                    | 16                  | 49                       | -113                        | -64                      |
| 2015-2016 | 0            | -3               | -3                     | 49             | 0                  | 4                    | 6                   | 59                       | -96                         | -37                      |
| Average   | 0            | -1               | -1                     | 49             | 0                  | 3                    | 5                   | 57                       | -87                         | -30                      |